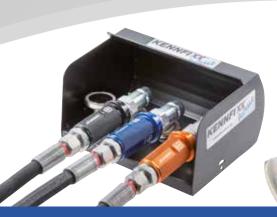

#### **HYDRAULICS – AIR – PARKING STATION**

# KENNFIXX

- Gives a new home to your couplings at the attachment
- The patented parking solution with magnetic holders
- Powerful magnets for reliable hold
- Housing offering space for 4 lines, on request other sizes available
- Suitable for various types and sizes of couplings, easily mounted
- Ideal addition to KENNFIXX® hydraulic hose markings
- Cleanliness and safety for YOUR connections;
  suitable for YOUR machine