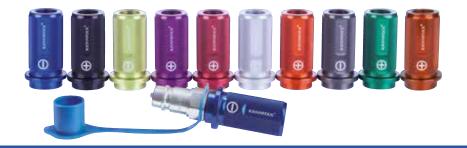

## KENNELX

- Safe and comfortable in operation The diamond-machined surface grants non-slip haptics and permanent work-safety.
- Extension of the plug for big tractors
- Durable assignment \_ by colour system & polarity marking.
- Stop ring \_\_\_\_\_
- High-quality & modern design KENNFIXX® is manufactured of aluminium with maximum precision and colour-anodized on a high-grade level.
- Your own KENNFIXX® system Create your own KENNFIXX® system and have engraved your company logo or texts on demand.
- Rapid overview The connections can be assigned quickly. Mix-ups and material damages are avoided.

Available in 10 colours:

- Simple and reliable mounting KENNFIXX® can be mounted to all standard hydraulic
  - connections safely and properly in a hurry.
- Available in:

10 COLOURS ALL ADVANTAGES ONE PRODUCT