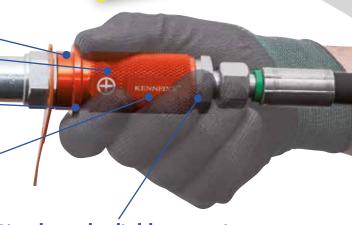

## KENNELX

- Safe and comfortable in operation The diamond-machined surface grants non-slip haptics and permanent work-safety.
- Extension of the plug for big tractors
- Durable assignment \_ by colour system & polarity marking.
- Stop ring \_\_\_\_\_
- High-quality & modern design KENNFIXX® is manufactured of aluminium with maximum precision and colour-anodized on a high-grade level.
- Your own KENNFIXX® system Create your own KENNFIXX® system and have engraved your company logo or texts on demand.
- Rapid overview The connections can be assigned quickly. Mix-ups and material damages are avoided.

Available in 10 colours:

- Simple and reliable mounting KENNFIXX® can be mounted to all standard hydraulic
  - connections safely and properly in a hurry.
- Available in:

10 COLOURS ALL ADVANTAGES ONE PRODUCT