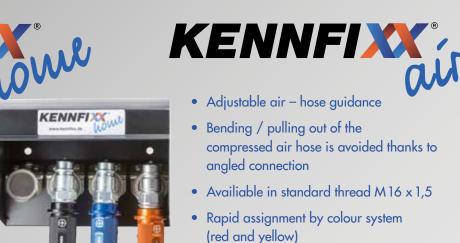

ons can be assigned quickly. Mix-ups and material damages are avoided.

Available in 10 colours:





- Simple and reliable mounting KENNFIXX® can be mounted to all standard hydraulic
  - connections safely and properly in a hurry.
- Available in:

















10 COLOURS ALL ADVANTAGES ONE PRODUCT



### KENNFIXX® SYSTEM

#### **HYDRAULICS – AIR – PARKING STATION**

# KENNFIXX

- Gives a new home to your couplings at the attachment
- The patented parking solution with magnetic holders
- Powerful magnets for reliable hold
- Housing offering space for 4 lines, on request other sizes available
- Suitable for various types and sizes of couplings, easily mounted
- Ideal addition to KENNFIXX® hydraulic hose markings
- Cleanliness and safety for YOUR connections;
  suitable for YOUR machine



Easy installation

- High-quality and modern design
- Non-slip and perfect haptics
- Anodized aluminium, customisable with your own company logo