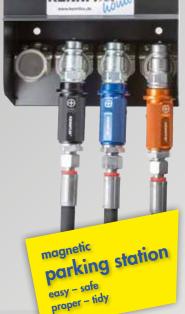

# KENNFIXX

- Gives a new home to your couplings at the attachment
- The patented parking solution with magnetic holders
- Powerful magnets for reliable hold
- Housing offering space for 4 lines, on request other sizes available
- Suitable for various types and sizes of couplings, easily mounted
- Ideal addition to KENNFIXX® hydraulic hose markings
- Cleanliness and safety for YOUR connections;
  suitable for YOUR machine