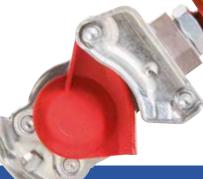

Available in 10 colours:

- Simple and reliable mounting KENNFIXX® can be mounted to all standard hydraulic
  - connections safely and properly in a hurry.
- Available in:

10 COLOURS ALL ADVANTAGES ONE PRODUCT